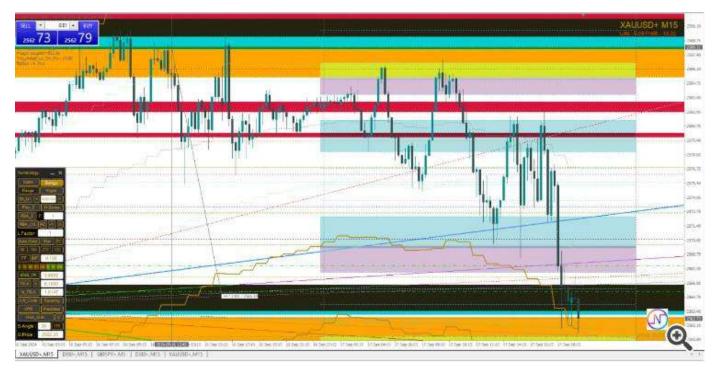

3 Range this function will draw numeral channel around price we will depend on it with any other function to enter zero reverse orders by filtering our entries sells will be over the channel and buys will be under the channel

We can depend on dotted lines in our targets.

4 Shepherd Levels: this is so strong numerology levels it will work like real support and resistant levels depending on numerology calculations with factor of spacing between them depending on pair range moving