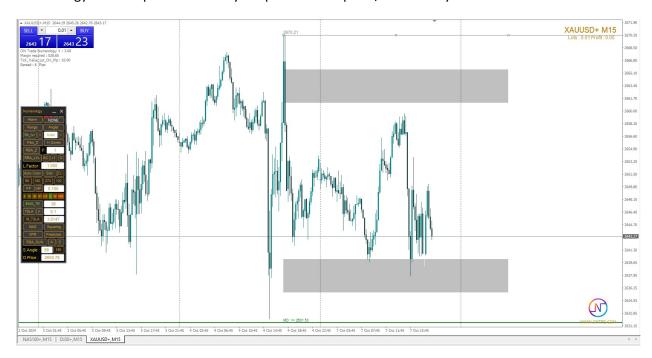

3 Range this function will draw numeral channel around price we will depend on it with any other function to enter zero reverse orders by filtering our entries sells will be over the channel and buys will be under the channel

We can depend on dotted lines in our targets.

4 Shepherd Levels: this is so strong numerology levels it will work like real support and resistant levels depending on numerology calculations with factor of spacing between them depending on pair range moving