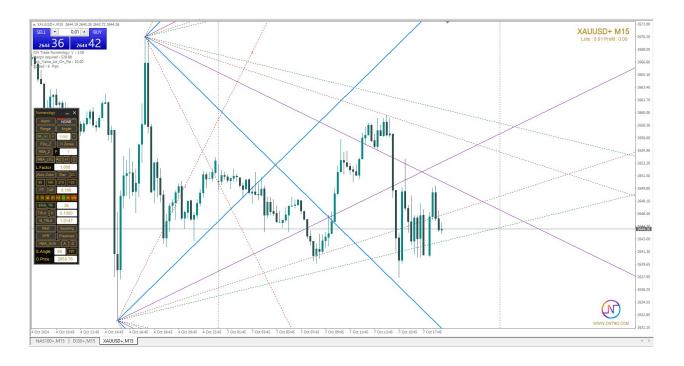

## **ENG TREND:**

It is approval strategy that works with any main strategy from what we talked about .. when you press it indicator will create 2 triangles just move 1 for last peak and the second for last peak ..

### Squaring:

This strategy designed for time reverse

We move start time to any bottom or top or any correction as we do in number 1

We check on gree vertical line like number 2 on photo if there is refelection then this top or bottom is effective then all next golden vertical lines will effective to reflect price especially for the thick ones ..