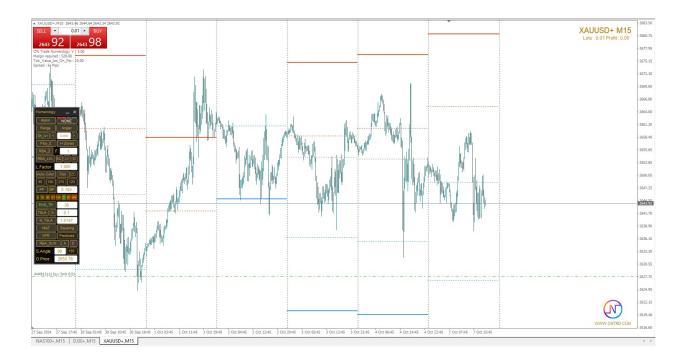

### FF Strategy:

It is numerology strategy works like supper supply and demand zones we can use it with range channel to enter wit high lot size orders ...

By default every time frame has its zones and for scalping we use daily zones ... the most effecient zones which are contracted in color you can see in photo how it reflects the price ..