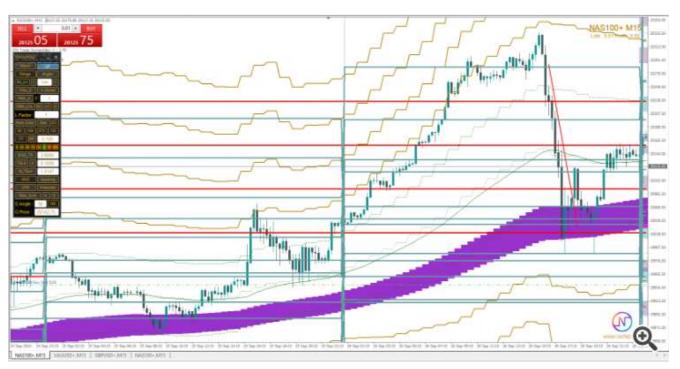

We can depend on dotted lines in our targets.

4 Shepherd Levels: this is so strong numerology levels it will work like real support and resistant levels depending on numerology calculations with factor of spacing between them depending on pair range moving

Fibo Zone:

It will draw fibo clusters for every day they will work like supply and demand zones especially effective with range function :

H Zones: this functions will highlight hours defined in settings with colors that some traders depend on price under or above this times prices to define trend side.