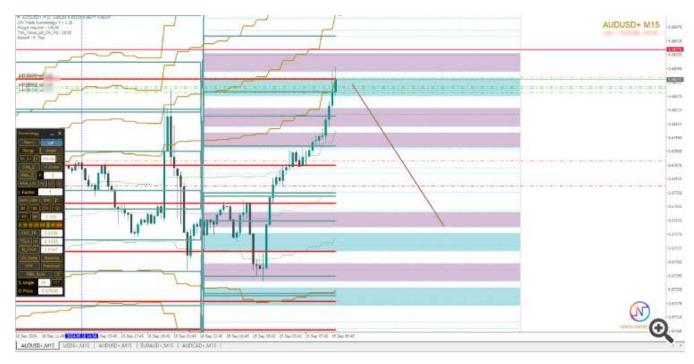

### FF Strategy:

It is numerology strategy works like supper supply and demand zones we can use it with range channel to enter wit high lot size orders ...

By default every time frame has its zones and for scalping we use daily zones ... the most effecient zones which are contracted in color you can see in photo how it reflects the price ..

### Squaring:

This strategy designed for time reverse

We move start time to any bottom or top or any correction as we do in number 1

We check on gree vertical line like number 2 on photo if there is refelection then this top or bottom is effective then all next golden vertical lines will effective to reflect price especially for the thick ones ..