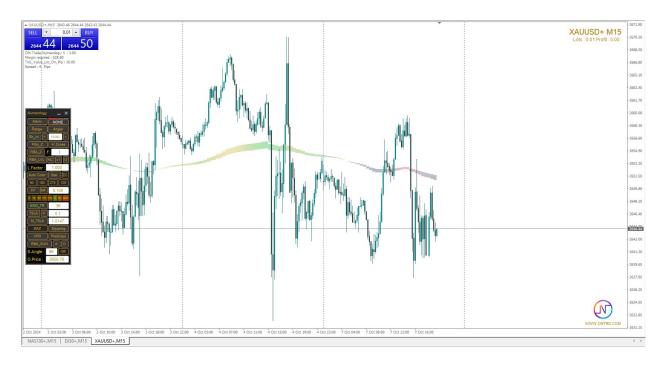

## MAZ:

It will draw zone etween 2 moving average .. it will attract price every time go bearish or bullish ..