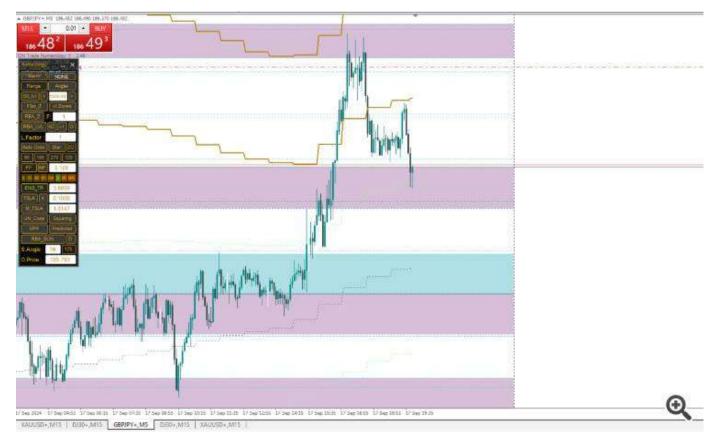

#### **RBA Sun:**

It is scalping strategy works good on Dowjones /Gold/ GBPJPY

Target only 20 points

We will wait price to arrive to golden line if it come from down and golden line upper we will enter with sell and target 20 point

If price was upper we will wait price to go down for golden line and enter buy target 20

Every day you put it on chart just refresh the sun angle by pressing button of it

To modify lines because this strategy uses the sun astrology angle in calculates .

If golden line broken we wait m15 candle to close and wait for retest to enter with market as we mentioned above