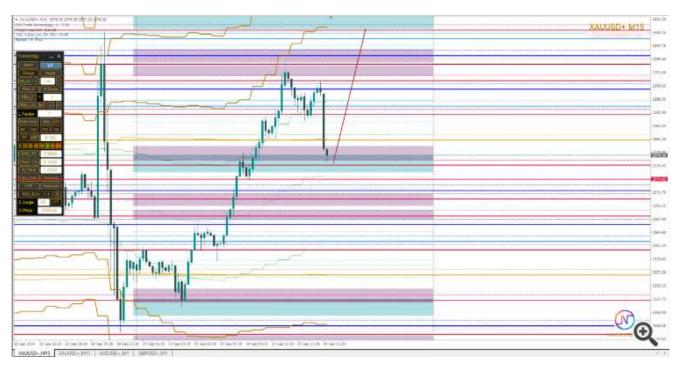

Note By Using this product you can make orders like this:

Result>>

### Result>>

XAUUSD

XAUUSD

41417