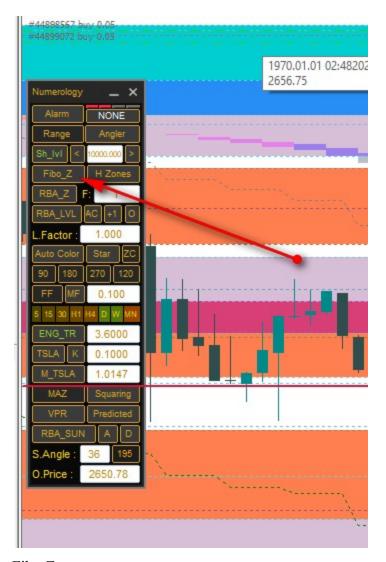

Fibo Zone:

It will draw fibo clusters for every day they will work like supply and demand zones especially effective with range function :

H Zones: this functions will highlight hours defined in settings with colors that some traders depend on price under or above this times prices to define trend side.

### FF Strategy:

It is numerology strategy works like supper supply and demand zones we can use it with range channel to enter wit high lot size orders ...

By default every time frame has its zones and for scalping we use daily zones ... the most effecient zones which are contracted in color you can see in photo how it reflects the price ..