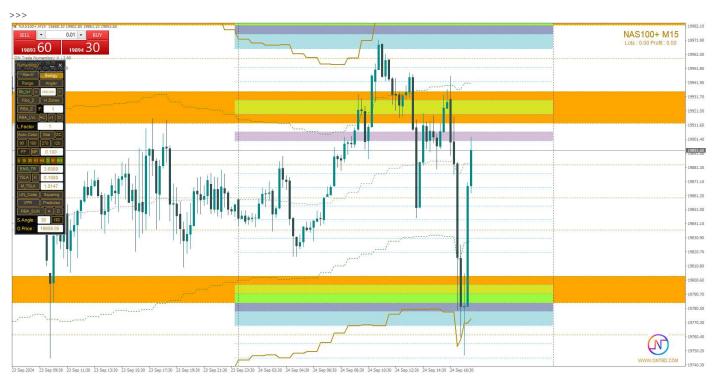

### FF Strategy:

It is numerology strategy works like supper supply and demand zones we can use it with range channel to enter wit high lot size orders ...

By default every time frame has its zones and for scalping we use daily zones ... the most effecient zones which are contracted in color you can see in photo how it reflects the price ..