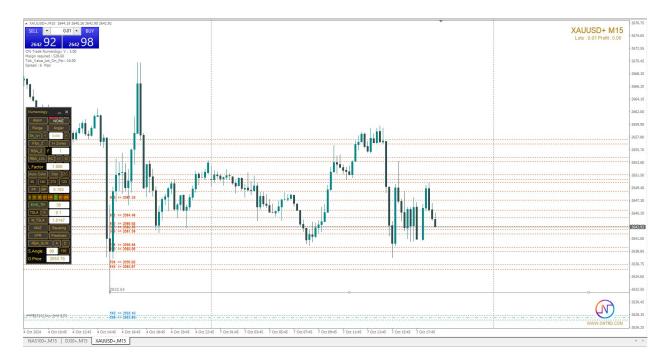

### **RBA Levels:**

Using this method is by using this zones like supply and demand zones but as numerology way ..you can adjust it by put the price line inside the day you want to adjust on it and press O Button .. there is afactor for spacing also .

### FF Strategy:

It is numerology strategy works like supper supply and demand zones we can use it with range channel to enter wit high lot size orders ...

By default every time frame has its zones and for scalping we use daily zones ... the most effecient zones which are contracted in color you can see in photo how it reflects the price ..