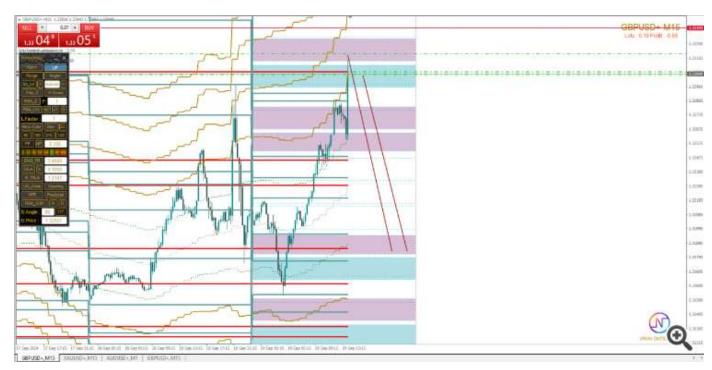

### FF Strategy:

It is numerology strategy works like supper supply and demand zones we can use it with range channel to enter wit high lot size orders ...

By default every time frame has its zones and for scalping we use daily zones ... the most effecient zones which are contracted in color you can see in photo how it reflects the price ..

### Squaring:

This strategy designed for time reverse

We move start time to any bottom or top or any correction as we do in number 1

We check on gree vertical line like number 2 on photo if there is refelection then this top or bottom is effective then all next golden vertical lines will effective to reflect price especially for the thick ones ..