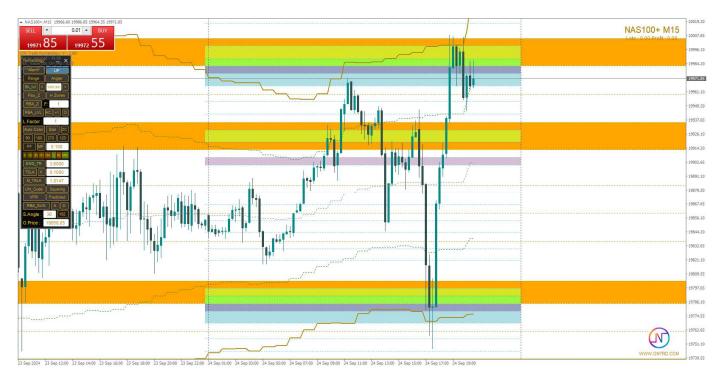

### FF Strategy:

It is numerology strategy works like supper supply and demand zones we can use it with range channel to enter wit high lot size orders ...

By default every time frame has its zones and for scalping we use daily zones ... the most effecient zones which are contracted in color you can see in photo how it reflects the price ..