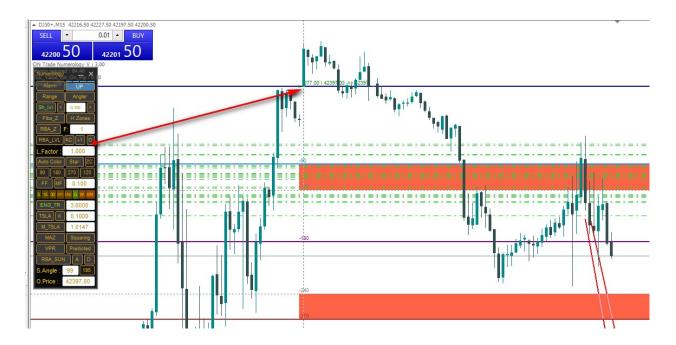

### **RBA Levels:**

Using this method is by using this zones like supply and demand zones but as numerology way ..you can adjust it by put the price line inside the day you want to adjust on it and press O Button .. there is afactor for spacing also .