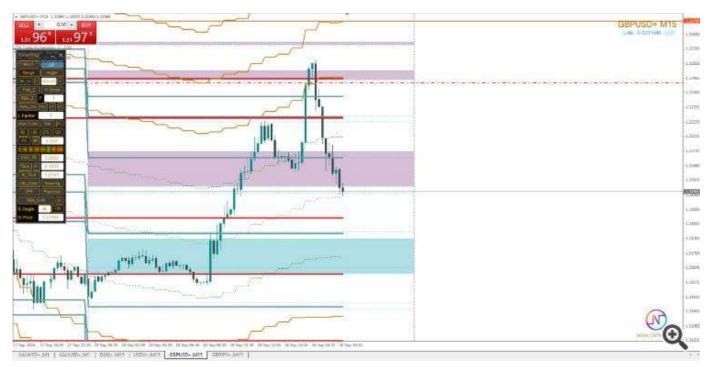

### **RBA Levels:**

Using this method is by using this zones like supply and demand zones but as numerology way ..you can adjust it by put the price line inside the day you want to adjust on it and press O Button .. there is afactor for spacing also .

### FF Strategy:

It is numerology strategy works like supper supply and demand zones we can use it with range channel to enter wit high lot size orders ...

By default every time frame has its zones and for scalping we use daily zones ... the most effecient zones which are contracted in color you can see in photo how it reflects the price ..