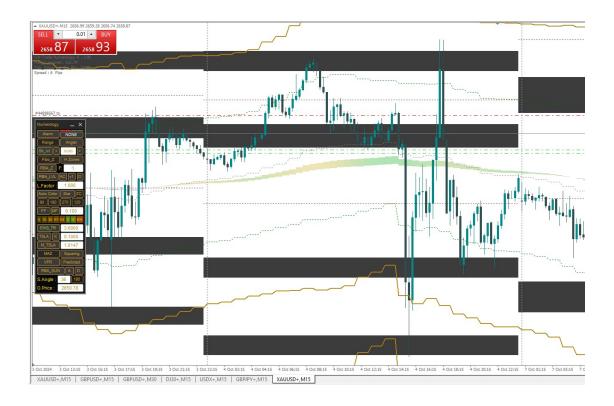

Note By Using this product you can make orders like this:

Result>>

### Result>>

XAUUSD

XAUUSD

41417

#### Result>>

Dow Result

END