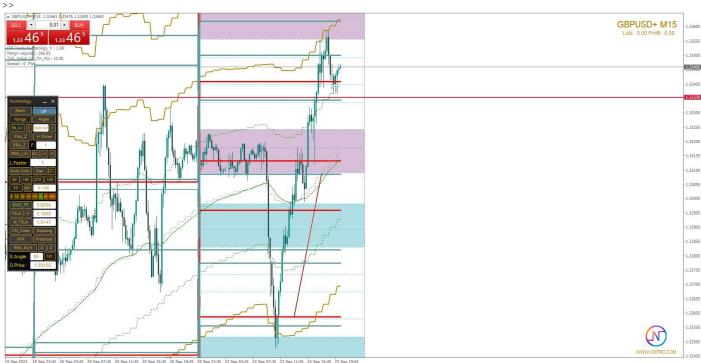

### FF Strategy:

It is numerology strategy works like supper supply and demand zones we can use it with range channel to enter wit high lot size orders ...

By default every time frame has its zones and for scalping we use daily zones ... the most effecient zones which are contracted in color you can see in photo how it reflects the price ..

### Squaring:

This strategy designed for time reverse

We move start time to any bottom or top or any correction as we do in number 1

We check on gree vertical line like number 2 on photo if there is refelection then this top or bottom is effective then all next golden vertical lines will effective to reflect price especially for the thick ones ..