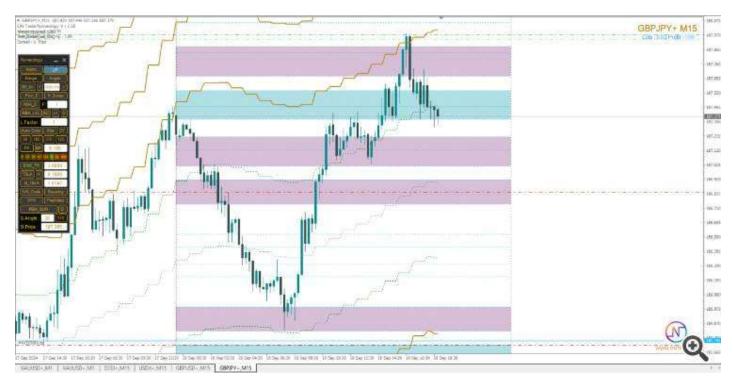

### FF Strategy:

It is numerology strategy works like supper supply and demand zones we can use it with range channel to enter wit high lot size orders ...

By default every time frame has its zones and for scalping we use daily zones ... the most effecient zones which are contracted in color you can see in photo how it reflects the price ..