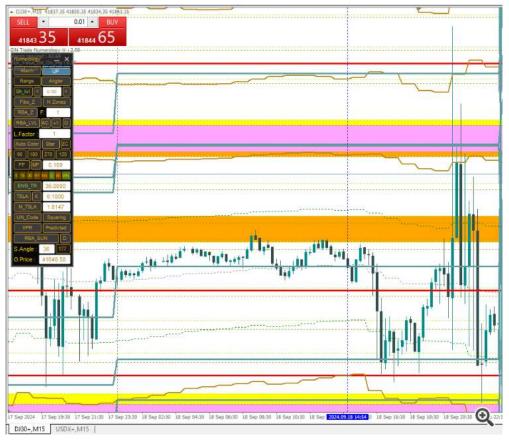

### ON AUD INterest rate News

>>

. .

>>

. .

Now we will start our explain functions about tools of this great product :

1- Alarm button when you activate it the indicator will draw 4 horizental lines you can move them to any level you need making alert on it.

2-The Trend Sensor button you can choose its mode from settings (General trend measurements / Quantum Trend sensing ) it will give you the general trend on pair you are on and if you pressed on it then indicator will draw past trend happening duo to this censoring.

3 Range this function will draw numeral channel around price we will depend on it with any other function to enter zero reverse orders by filtering our entries sells will be over the channel and buys will be under the channel

We can depend on dotted lines in our targets.

4 Shepherd Levels: this is so strong numerology levels it will work like real support and resistant levels depending on numerology calculations with factor of spacing between them depending on pair range moving

Fibo Zone:

It will draw fibo clusters for every day they will work like supply and demand zones especially effective with range function :

H Zones: this functions will highlight hours defined in settings with colors that some traders depend on price under or above this times prices to define trend side.

**RBA Zones**: this function will devide your chart to numeral entries if you work with maringale strategy this will be sfae to devide your lot size on this zones.

### **RBA Levels:**

Using this method is by using this zones like supply and demand zones but as numerology way ..you can adjust it by put the price line inside the day you want to adjust on it and press O Button .. there is afactor for spacing also .

### FF Strategy:

It is numerology strategy works like supper supply and demand zones we can use it with range channel to enter wit high lot size orders ...

By default every time frame has its zones and for scalping we use daily zones ... the most effecient zones which are contracted in color you can see in photo how it reflects the price ..