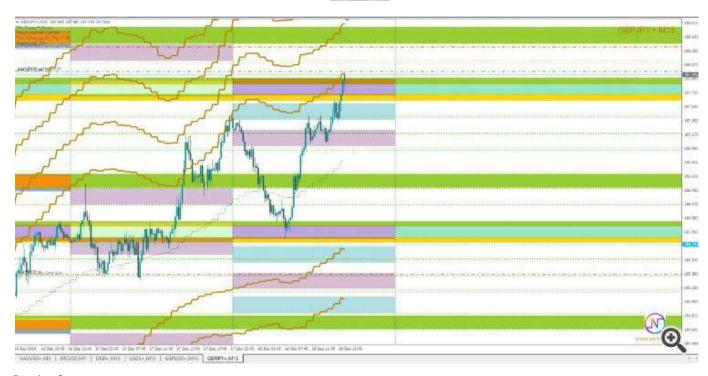

#### **RBA Sun:**

It is scalping strategy works good on Dowjones /Gold/ GBPJPY

Target only 20 points

We will wait price to arrive to golden line if it come from down and golden line upper we will enter with sell and target 20 point

If price was upper we will wait price to go down for golden line and enter buy target 20

Every day you put it on chart just refresh the sun angle by pressing button of it

To modify lines because this strategy uses the sun astrology angle in calculates .

If golden line broken we wait m15 candle to close and wait for retest to enter with market as we mentioned above