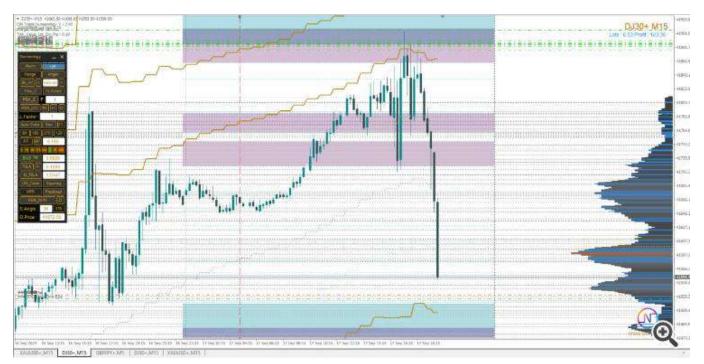

our id

When you request it we can make coaching for you untill you can using it.

We sent a lot of signals from it at last days on channel here or on our lives you can check all is clear

## Our Telegram Channel

There is orders which take sl and there os orders with so big targets that proof what we say above about ratios.

This product done after a lot of researches between me and mr Eng.rabie assaf since 2007.

If you want it tell me on private

Eng. Abdullah

for sure after buying it you will be trained on it about 2 to 3 days only no need for more and you will be able to work by your self

Please if you tried it dont forgot to out here your comment with feedback about it on this post with a lot of thanks from us to you .

Note By Using this product you can make orders like this:















Result>>







### Result>>













XAUUSD



XAUUSD



41417

#### Abdullah Alrai 2024.09.18 16:32 #8 AR



#### Result>>







Dow Result



END



























### ON AUD INterest rate News

>>









. .







>>













. .





Now we will start our explain functions about tools of this great product :



1- Alarm button when you activate it the indicator will draw 4 horizental lines you can move them to any level you need making alert on it.



2-The Trend Sensor button you can choose its mode from settings (General trend measurements / Quantum Trend sensing ) it will give you the general trend on pair you are on and if you pressed on it then indicator will draw past trend happening duo to this censoring.



3 Range this function will draw numer