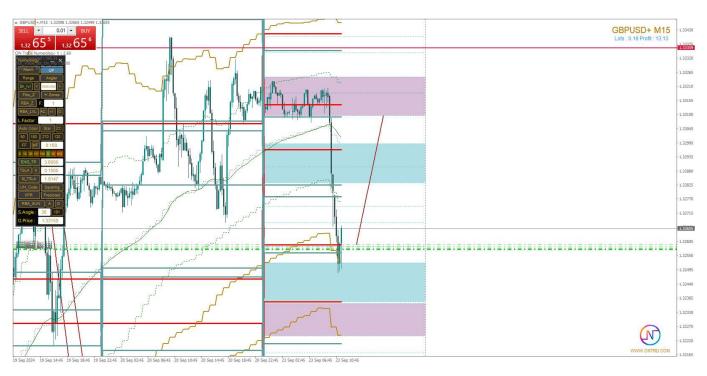

Note By Using this product you can make orders like this:

Result>>

### Result>>

XAUUSD

XAUUSD

41417