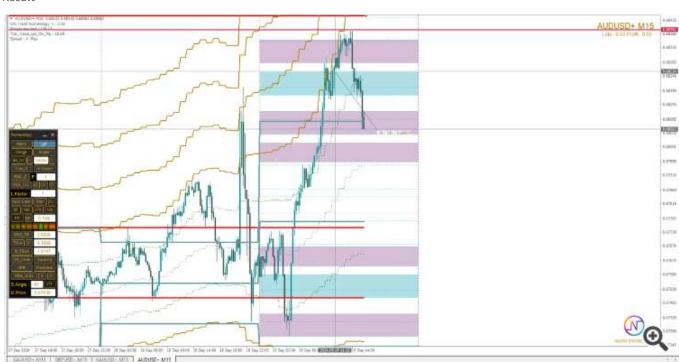

### FF Strategy:

It is numerology strategy works like supper supply and demand zones we can use it with range channel to enter wit high lot size orders ...

By default every time frame has its zones and for scalping we use daily zones ... the most effecient zones which are contracted in color you can see in photo how it reflects the price ..

### Squaring:

This strategy designed for time reverse

We move start time to any bottom or top or any correction as we do in number 1

We check on gree vertical line like number 2 on photo if there is refelection then this top or bottom is effective then all next golden vertical lines will effective to reflect price especially for the thick ones ..