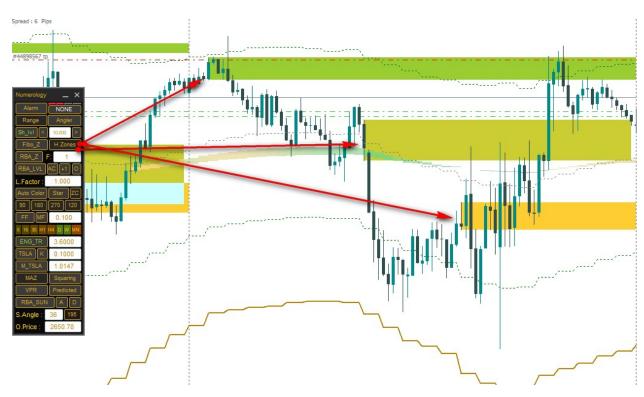

### FF Strategy:

It is numerology strategy works like supper supply and demand zones we can use it with range channel to enter wit high lot size orders ...

By default every time frame has its zones and for scalping we use daily zones ... the most effecient zones which are contracted in color you can see in photo how it reflects the price ..