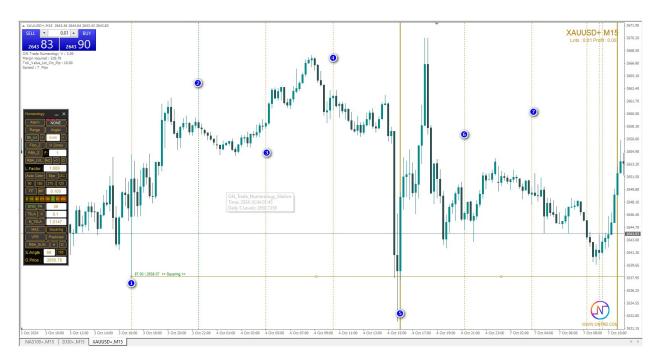

### Squaring:

This strategy designed for time reverse

We move start time to any bottom or top or any correction as we do in number 1

We check on gree vertical line like number 2 on photo if there is refelection then this top or bottom is effective then all next golden vertical lines will effective to reflect price especially for the thick ones ..