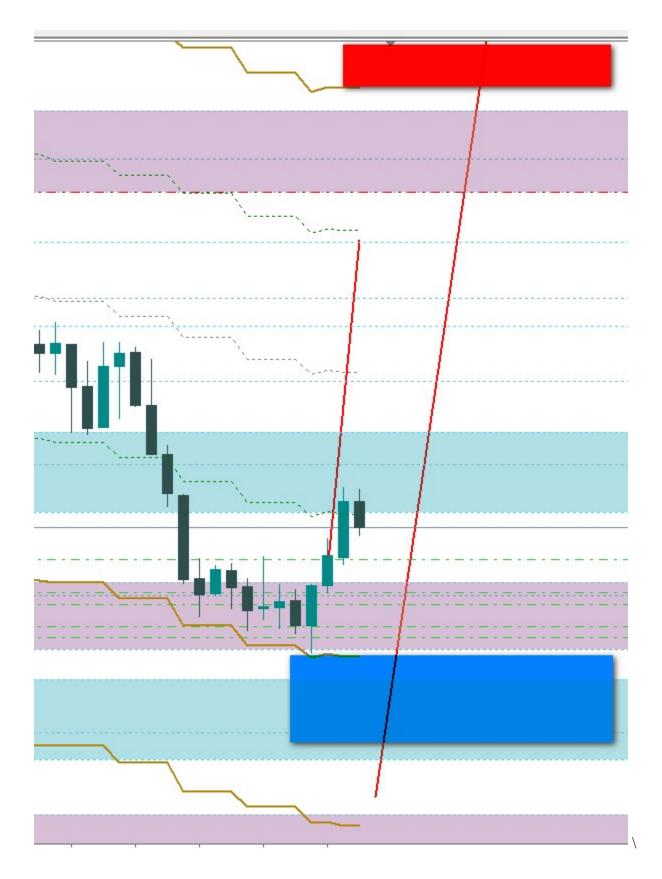

### Squaring:

This strategy designed for time reverse

We move start time to any bottom or top or any correction as we do in number 1

We check on gree vertical line like number 2 on photo if there is refelection then this top or bottom is effective then all next golden vertical lines will effective to reflect price especially for the thick ones ..