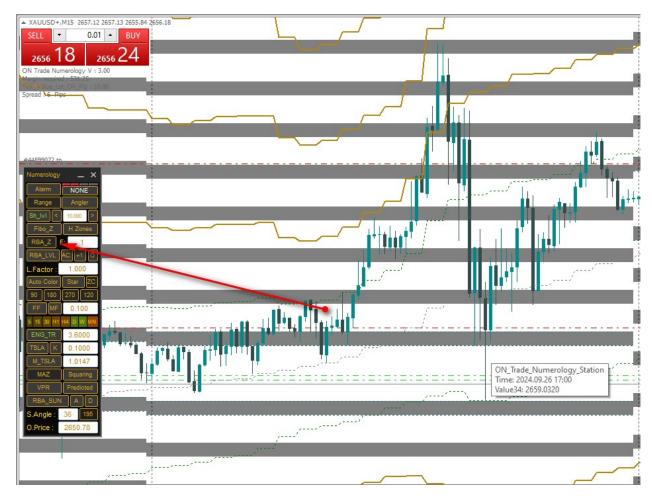

#### **RBA Sun:**

It is scalping strategy works good on Dowjones /Gold/ GBPJPY

Target only 20 points

We will wait price to arrive to golden line if it come from down and golden line upper we will enter with sell and target 20 point

If price was upper we will wait price to go down for golden line and enter buy target 20

Every day you put it on chart just refresh the sun angle by pressing button of it

To modify lines because this strategy uses the sun astrology angle in calculates .

If golden line broken we wait m15 candle to close and wait for retest to enter with market as we mentioned above