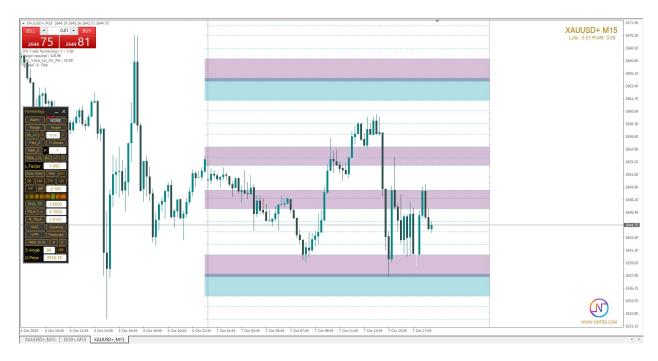

We can depend on dotted lines in our targets.

4 Shepherd Levels: this is so strong numerology levels it will work like real support and resistant levels depending on numerology calculations with factor of spacing between them depending on pair range moving

Fibo Zone:

It will draw fibo clusters for every day they will work like supply and demand zones especially effective with range function :

H Zones: this functions will highlight hours defined in settings with colors that some traders depend on price under or above this times prices to define trend side.