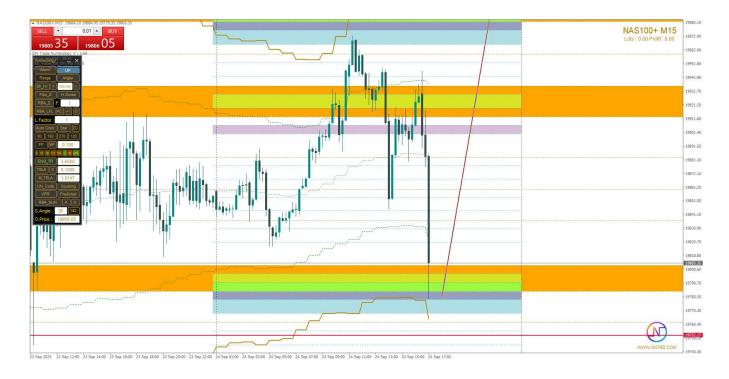

### FF Strategy:

It is numerology strategy works like supper supply and demand zones we can use it with range channel to enter wit high lot size orders ...

By default every time frame has its zones and for scalping we use daily zones ... the most effecient zones which are contracted in color you can see in photo how it reflects the price ..