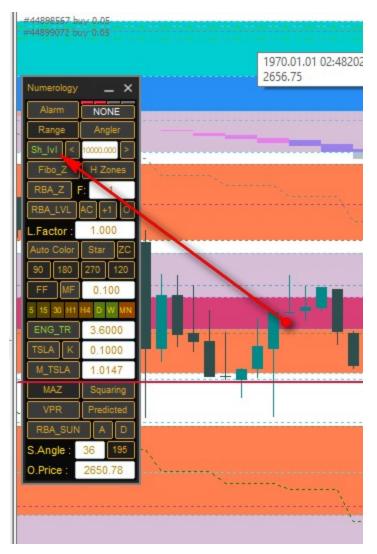

### ON AUD INterest rate News

>>

. .

>>

. .

Now we will start our explain functions about tools of this great product :

1- Alarm button when you activate it the indicator will draw 4 horizental lines you can move them to any level you need making alert on it.

2-The Trend Sensor button you can choose its mode from settings (General trend measurements / Quantum Trend sensing ) it will give you the general trend on pair you are on and if you pressed on it then indicator will draw past trend happening duo to this censoring.

3 Range this function will draw numeral channel around price we will depend on it with any other function to enter zero reverse orders by filtering our entries sells will be over the channel and buys will be under the channel

We can depend on dotted lines in our targets.

4 Shepherd Levels: this is so strong numerology levels it will work like real support and resistant levels depending on numerology calculations with factor of spacing between them depending on pair range moving

Fibo Zone:

It will draw fibo clusters for every day they will work like supply and demand zones especially effective with range function :

H Zones: this functions will highlight hours defined in settings with colors that some traders depend on price under or above this times prices to define trend side.

**RBA Zones**: this function will devide your chart to numeral entries if you work with maringale strategy this will be sfae to devide your lot size on this zones.

### **RBA Levels:**

Using this method is by using this zones like supply and demand zones but as numerology way ..you can adjust it by put the price line inside the day you want to adjust on it and press O Button .. there is afactor for spacing also .

### FF Strategy:

It is numerology strategy works like supper supply and demand zones we can use it with range channel to enter wit high lot size orders ...

By default every time frame has its zones and for scalping we use daily zones ... the most effecient zones which are contracted in color you can see in photo how it reflects the price ..

## **ENG TREND:**

It is approval strategy that works with any main strategy from what we talked about .. when you press it indicator will create 2 triangles just move 1 for last peak and the second for last peak ..

#### **Tesla Levels:**

Numerology levels depend on tesla cyrcle put it on last peak / weak and you will have so hard levels ..

# M\_Tesla:

When you activate it just move the price line to yesterday high and low you will have great numerology supply and demand zone they can work alone ... they are not easy method ..

## MAZ:

It will draw zone etween 2 moving average .. it will attract price every time go bearish or bullish ..

### Squaring:

This strategy designed for time reverse

We move start time to any bottom or top or any correction as we do in number 1

We check on gree vertical line like number 2 on photo if there is refelection then this top or bottom is effective then all next golden vertical lines will effective to reflect price especially for the thick ones ..

# VPR:

Volume profile function there is a lot of references about it on internet .

## Predicted:

It is numerology method using quantum calculations to predict dayily high and low the thick ones are the stronger algo .

#### **RBA Sun:**

It is scalping strategy works good on Dowjones /Gold/ GBPJPY

Target only 20 points

We will wait price to arrive to golden line if it come from down and golden line upper we will enter with sell and target 20 point

If price was upper we will wait price to go down for golden line and enter buy target 20

Every day you put it on chart just refresh the sun angle by pressing button of it

To modify lines because this strategy uses the sun astrology angle in calculates .

If golden line broken we wait m15 candle to close and wait for retest to enter with market as we mentioned above