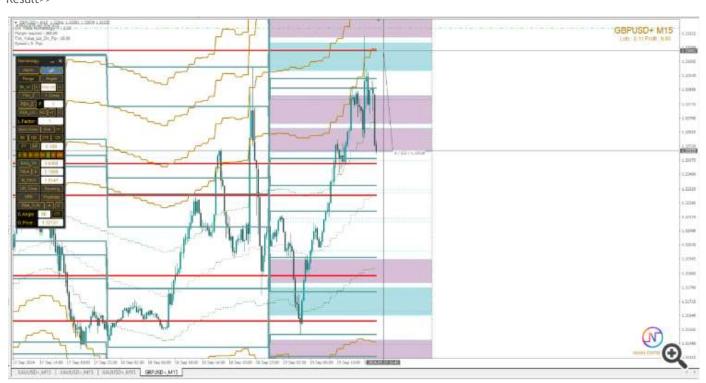

Note By Using this product you can make orders like this:

Result>>

### Result>>

XAUUSD

XAUUSD

41417