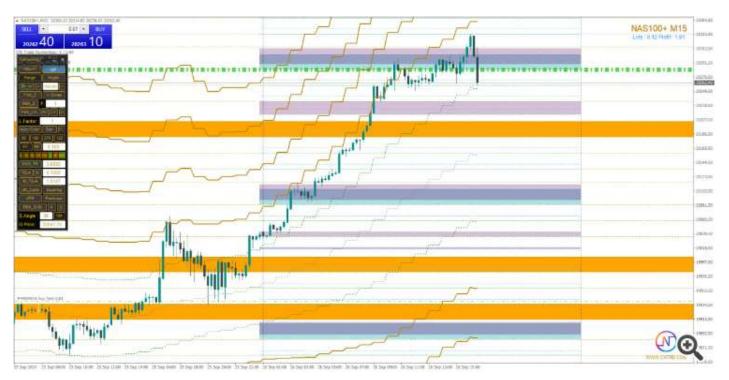

### Squaring:

This strategy designed for time reverse

We move start time to any bottom or top or any correction as we do in number 1

We check on gree vertical line like number 2 on photo if there is refelection then this top or bottom is effective then all next golden vertical lines will effective to reflect price especially for the thick ones ..