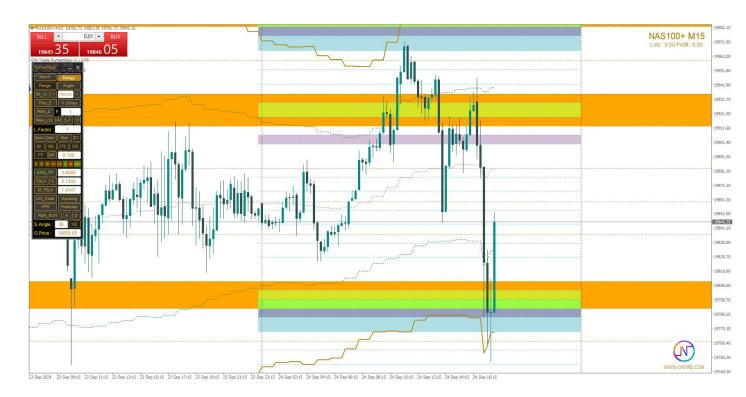

### FF Strategy:

It is numerology strategy works like supper supply and demand zones we can use it with range channel to enter wit high lot size orders ...

By default every time frame has its zones and for scalping we use daily zones ... the most effecient zones which are contracted in color you can see in photo how it reflects the price ..