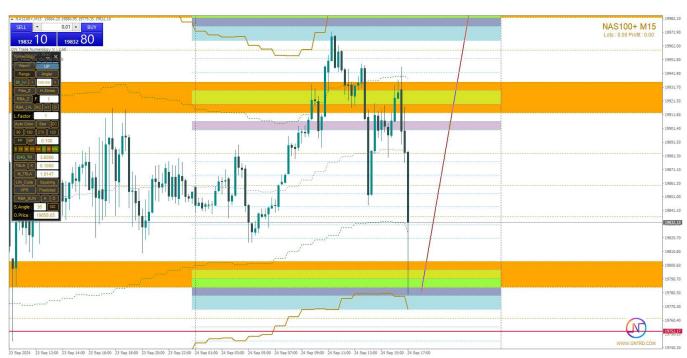

### FF Strategy:

It is numerology strategy works like supper supply and demand zones we can use it with range channel to enter wit high lot size orders ...

By default every time frame has its zones and for scalping we use daily zones ... the most effecient zones which are contracted in color you can see in photo how it reflects the price ..