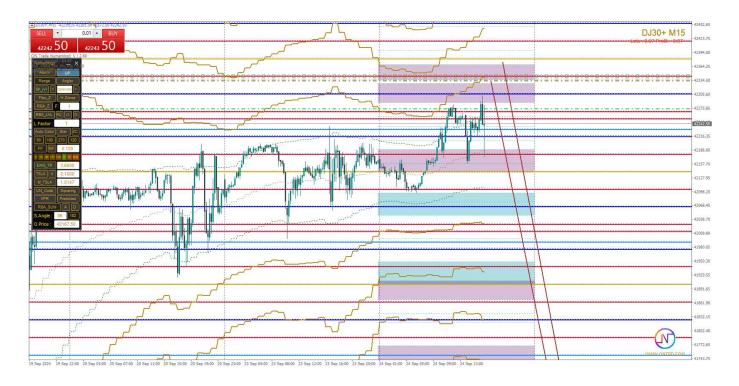

ch take sl and there os orders with so big targets that proof what we say above about ratios.

This product done after a lot of researches between me and mr Eng.rabie assaf since 2007.

If you want it tell me on private

Eng. Abdullah

for sure after buying it you will be trained on it about 2 to 3 days only no need for more and you will be able to work by your self

Please if you tried it dont forgot to out here your comment with feedback about it on this post with a lot of thanks from us to you .

Note By Using this product you can make orders like this:















Result>>







### Result>>













XAUUSD



XAUUSD



41417

#### Abdullah Alrai 2024.09.18 16:32 #8 AR



#### Result>>







Dow Result



END



























### ON AUD INterest rate News

>>









. .







>>













. .





Now we will start our explain functions about tools of this great product :



1- Alarm button when you activate it the indicator will draw 4 horizental lines you can move them to any level you need making alert on it.



2-The Trend Sensor button you can choose its mode from settings (General trend measurements / Quantum Trend sensing ) it will give you the general trend on pair you are on and if you pressed on it then indicator will draw past trend happening duo to this censoring.



3 Range this function will draw numeral channel around price we will depend on it with any other function to enter zero reverse orders by filtering our entries sells will be over the channel and buys will be under the channel

We can depend on dotted lines in our targets