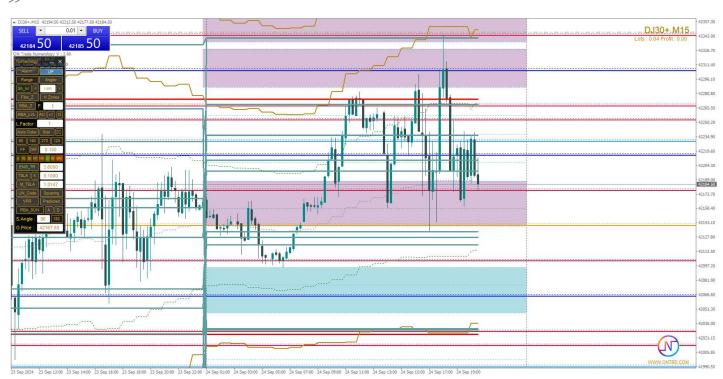

### FF Strategy:

It is numerology strategy works like supper supply and demand zones we can use it with range channel to enter wit high lot size orders ...

By default every time frame has its zones and for scalping we use daily zones ... the most effecient zones which are contracted in color you can see in photo how it reflects the price ..