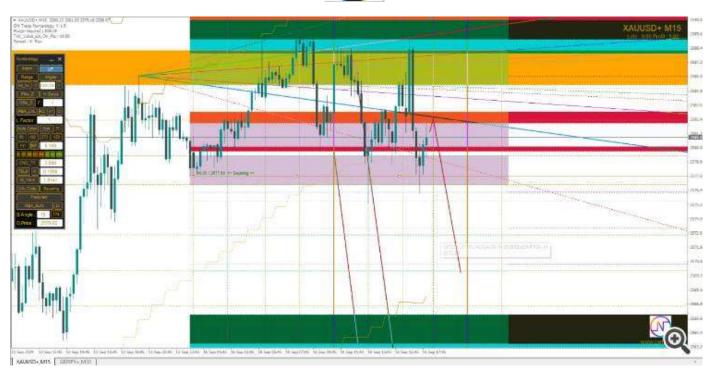

We can depend on dotted lines in our targets.

4 Shepherd Levels: this is so strong numerology levels it will work like real support and resistant levels depending on numerology calculations with factor of spacing between them depending on pair range moving

Fibo Zone:

It will draw fibo clusters for every day they will work like supply and demand zones especially effective with range function :

H Zones: this functions will highlight hours defined in settings with colors that some traders depend on price under or above this times prices to define trend side.