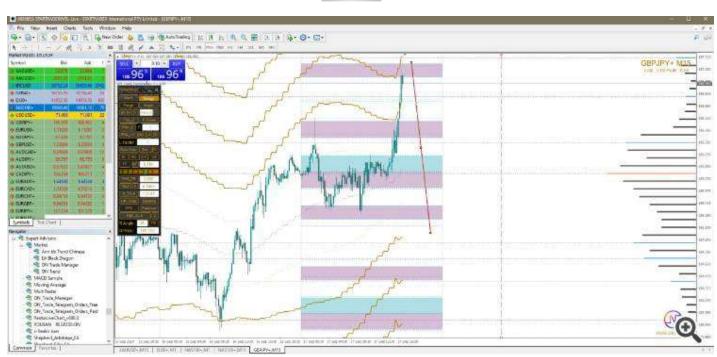

### Squaring:

This strategy designed for time reverse

We move start time to any bottom or top or any correction as we do in number 1

We check on gree vertical line like number 2 on photo if there is refelection then this top or bottom is effective then all next golden vertical lines will effective to reflect price especially for the thick ones ..