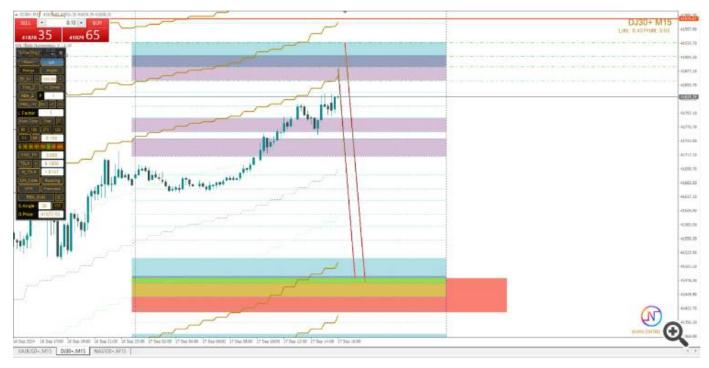

### FF Strategy:

It is numerology strategy works like supper supply and demand zones we can use it with range channel to enter wit high lot size orders ...

By default every time frame has its zones and for scalping we use daily zones ... the most effecient zones which are contracted in color you can see in photo how it reflects the price ..

#### **RBA Sun:**

It is scalping strategy works good on Dowjones /Gold/ GBPJPY

Target only 20 points

We will wait price to arrive to golden line if it come from down and golden line upper we will enter with sell and target 20 point

If price was upper we will wait price to go down for golden line and enter buy target 20

Every day you put it on chart just refresh the sun angle by pressing button of it

To modify lines because this strategy uses the sun astrology angle in calculates .

If golden line broken we wait m15 candle to close and wait for retest to enter with market as we mentioned above