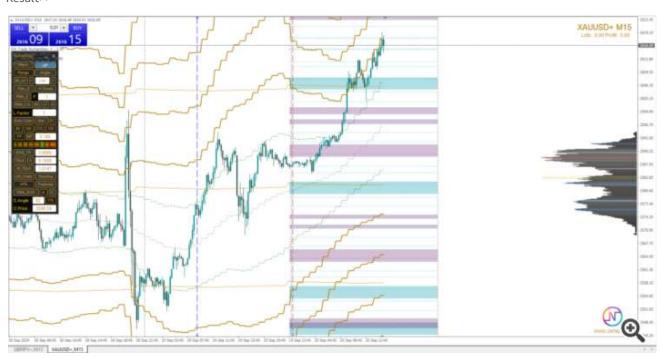

# VPR:

Volume profile function there is a lot of references about it on internet .